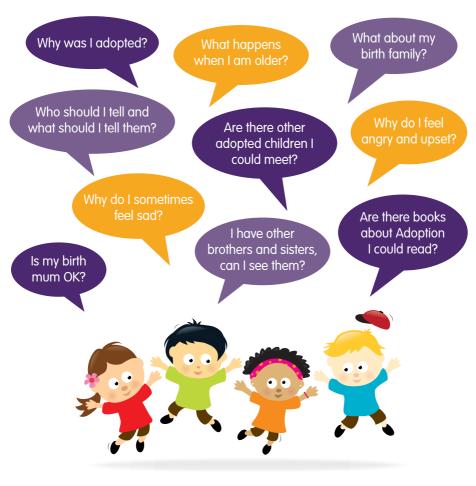

## We know that sometimes being adopted can be hard

Sometimes you might have questions or worries:

- Every now you might want to talk to someone about these things
- We are here to help if you want to talk about being adopted
- We can talk to you about your birth family and about any contact that you might have
- We can talk about any worries or problems that you might be having